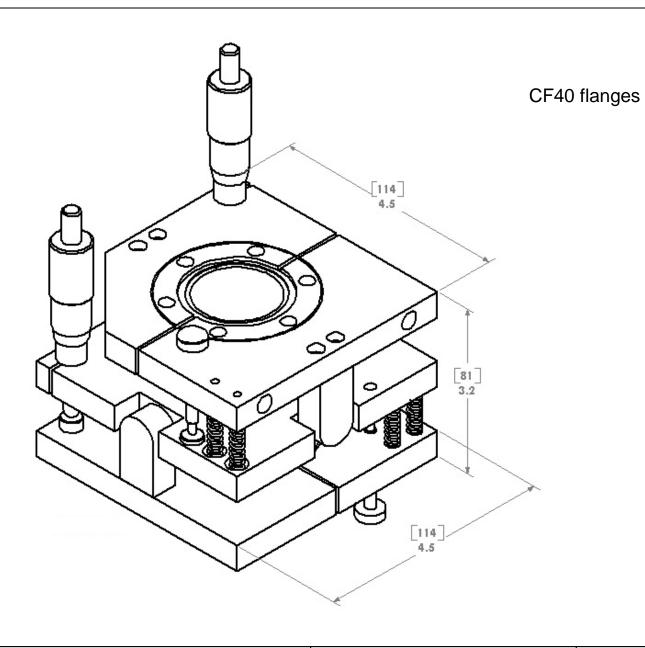

Not scale drawing Sheet 1 o f 1

| Date:       | 10/02/2011 |
|-------------|------------|
| Revision:   | 0.0        |
| Dimensions: | IN (mm)    |
| Number:     |            |

Property and confidential