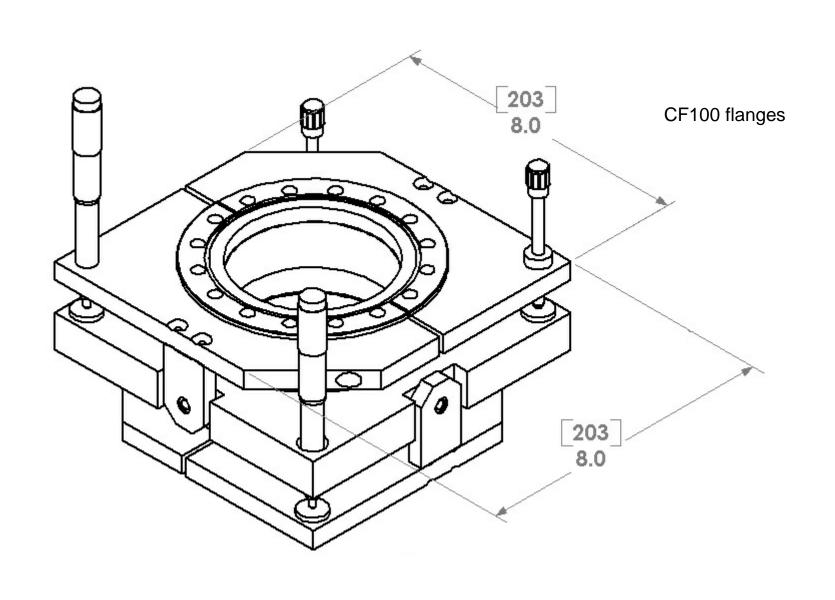

Number:

Date:

Property and confidential

Not scale drawing Sheet 4 o f 1

| Date:       | 10/02/2011 |
|-------------|------------|
| Revision:   | 0.0        |
| Dimensions: | IN (mm)    |
| Number:     |            |