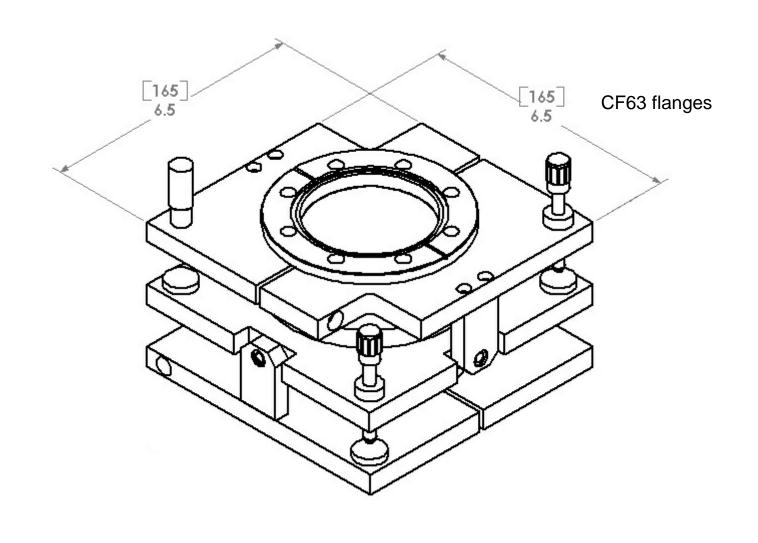

Number:

Property and confidential

Not scale drawing Sheet 2 o f 1

Not scale drawing

Revision:

Sheet 3 of 1

0.0

Dimensions: IN (mm)