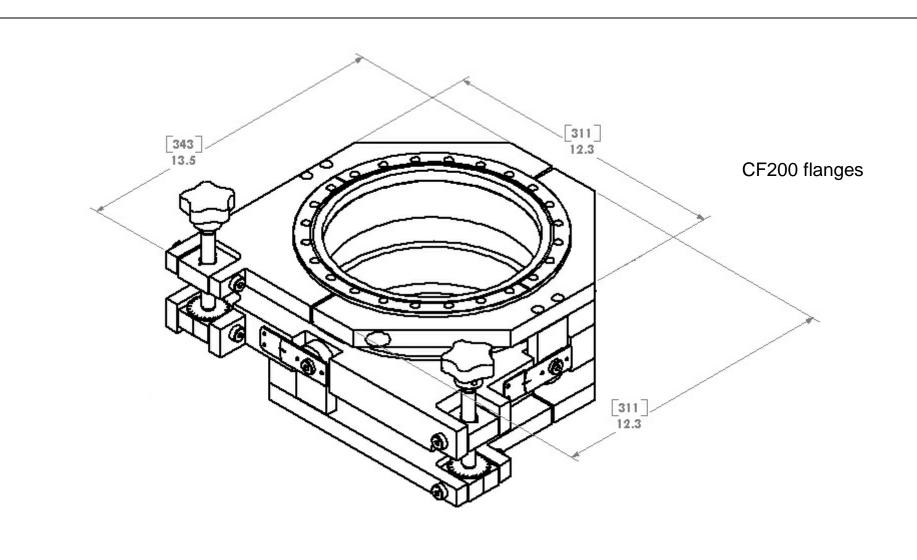

wing Sheet 1 o f 1

| Date:       | 10/02/2011 |
|-------------|------------|
| Revision:   | 0.0        |
| Dimensions: | IN (mm)    |
| Number:     |            |

Property and confidential



| VOO               | tec          |
|-------------------|--------------|
| ACIC              |              |
| vacuum technology | & components |

 Date:
 10/02/2011

 Revision:
 0.0

 Dimensions:
 IN (mm)

Number:

Property and confidential

Not scale drawing Sheet 2 o f 1





Not scale drawing

Revision:

Sheet 3 of 1

0.0

Dimensions: IN (mm)

Number:

Date:

Property and confidential





Not scale drawing Sheet 4 o f 1

| Date:       | 10/02/2011 |
|-------------|------------|
| Revision:   | 0.0        |
| Dimensions: | IN (mm)    |
| Number:     |            |

Property and confidential



| tec          | VOO               |
|--------------|-------------------|
|              | ACIC              |
| & components | vacuum technologi |

Not scale drawing

Sheet 5 of 1

| Date:       | 10/02/2011 |  |
|-------------|------------|--|
| Revision:   | 0.0        |  |
| Dimensions: | IN (mm)    |  |
| Number:     |            |  |

Property and confidential