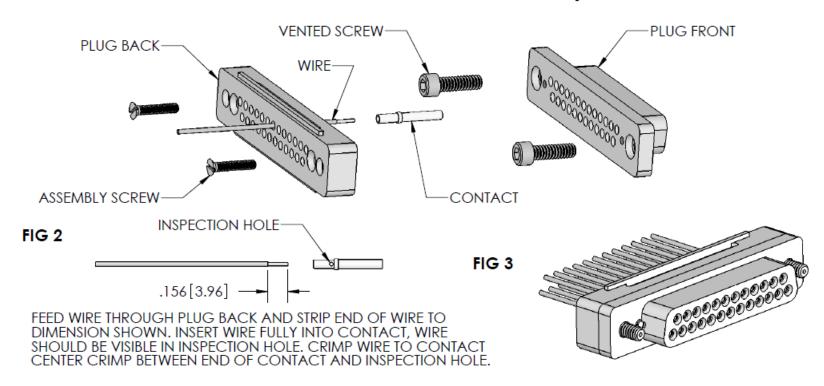

## Sub-D vacuum side connector to wire assembly

INSERT VENTED SCREWS INTO COUNTERBORES IN PLUG FRONT. THEN INSERT CONTACTS INTO PLUG FRONT HOLES. ALIGN PLUG BACK AND PLUG FRONT. INSERT ASSEMBLY SCREWS IN PLUG BACK AND TIGHTEN.